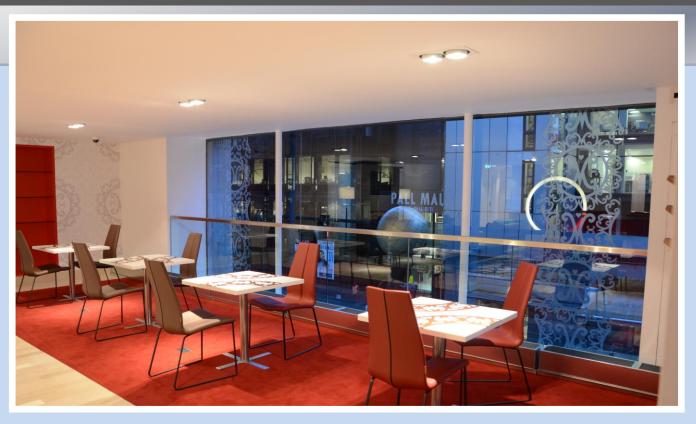

### **Overview**

Nationwide Door Systems were commissioned to manufacture, supply and install glazed balustrades to various locations on one of the new flagship Virgin Money banks

## **Technical Information**

Our installation team installed the 19mm thick toughened laminate glass balustrade into taper lock dry glaze system, and installed bespoke handrail to match existing glazing within the building. We also supplied and installed new glass shelving throughout the building.