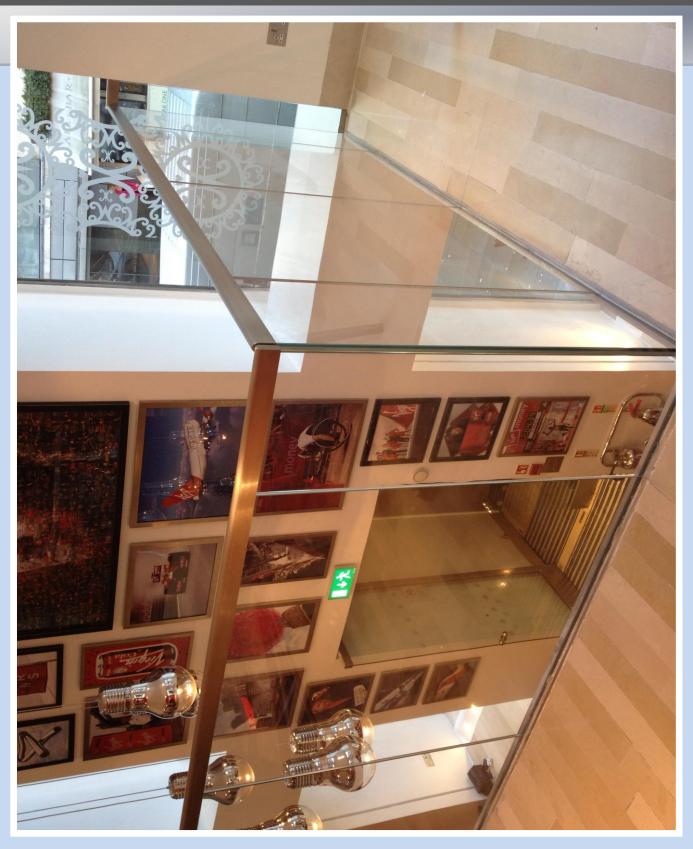

## **Technical Information**

Our installation team installed the 19mm thick toughened laminate glass balustrade into taper lock dry glaze system, and installed bespoke handrail to match existing glazing within the building. We also supplied and installed new glass shelving throughout the building.